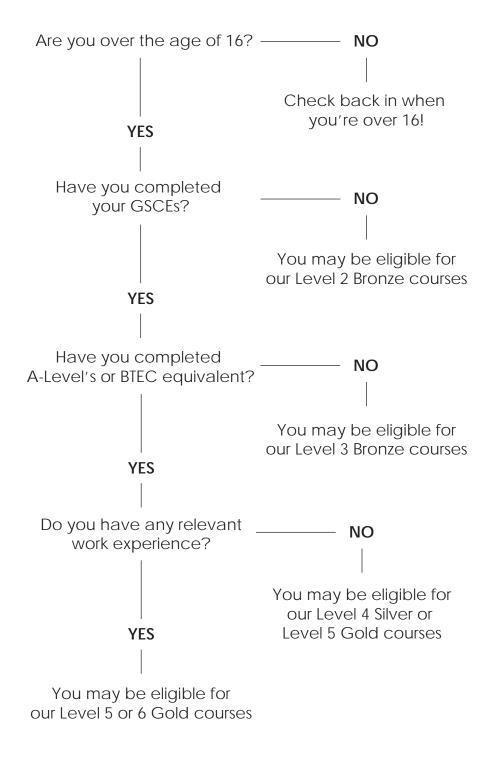

# A Guide to Apprenticeships: Choosing a Course

Kinaxia have a number of apprenticeship courses available, from entry level (Bronze) roles to degree qualification (Gold) roles. Take a look at the chart below to see which course you may be eligible for: